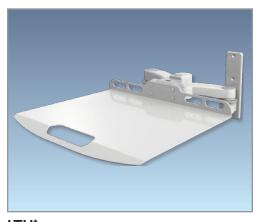

## **Stowable Laptop Tray**

- SLEEK DESIGN and sturdy construction. Engineered for years of reliable service.
- OPTIONAL SLIDING MOUSE TRAY (LUS mouse) can be pulled out to left or right side.
- GENEROUS SIZE fits most laptop computers. Space-saving profile.
- ERGONOMIC. Laptop tray adjusts to positive, neutral, and negative tilt for maximum ergonomic benefit.
- STOWS just 6 1/4" (15.9 cm) from the wall on an Ultra arm.
- · MOUNTS to most ICW mount configurations.
- AVAILABLE in options that mount to the wall, on a wall track, desk or pole.

| Load Capacity    | 30 lbs (13.6 kg)                       |
|------------------|----------------------------------------|
| Laptop Tray Size | 16 %" x 12" (41 x 30.5 cm) usable area |
| Stowed Depth     | 6 1/4" (15.9 cm) from wall             |
| Tray Swivel      | 180°                                   |
| Tray Tilt        | 90°                                    |
| Shipping Weight  | 9.3 lbs (tray only)                    |