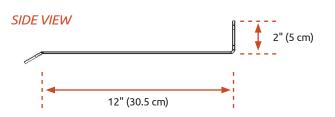

| Load Capacity    | 30 lbs (13.6 kg)                       |
|------------------|----------------------------------------|
| Laptop Tray Size | 16 %" x 12" (41 x 30.5 cm) usable area |
| Stowed Depth     | 6 1/4" (15.9 cm) from wall             |
| Tray Swivel      | 180°                                   |
| Tray Tilt        | 90°                                    |
| Shipping Weight  | 9.3 lbs (tray only)                    |