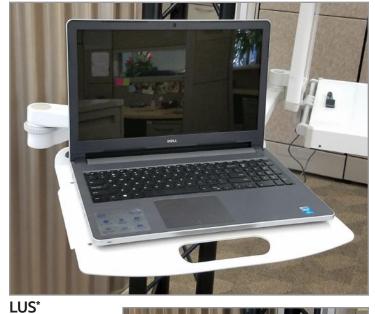

LUS\*

LUS Stowed\*

**LTU\*** (Model does not include slide-out mouse tray)

## **Stowable Laptop Tray**

- SLEEK DESIGN and sturdy construction. Engineered for years of reliable service.
- OPTIONAL SLIDING MOUSE TRAY (LUS mouse) can be pulled out to left or right side.
- GENEROUS SIZE fits most laptop computers. Space-saving profile.
- ERGONOMIC. Laptop tray adjusts to positive, neutral, and negative tilt for maximum ergonomic benefit.
- STOWS just 6 1/4" (15.9 cm) from the wall on an Ultra arm.
- · MOUNTS to most ICW mount configurations.
- AVAILABLE in options that mount to the wall, on a wall track, desk or pole.

\*All mounting arms attached to laptop trays in photos are optional.

For more information contact your ICW representative or talk to one of our customer service representatives at 1-800-558-4435.