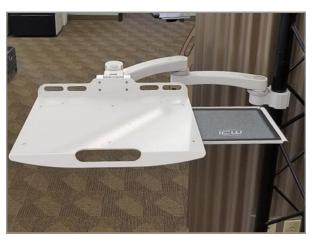

LUS\*

LUS Stowed\*

**LTU\*** (Model does not include slide-out mouse tray)

## **Stowable Laptop Tray**

- SLEEK DESIGN and sturdy construction. Engineered for years of reliable service.
- OPTIONAL SLIDING MOUSE TRAY (LUS mouse) can be pulled out to left or right side.
- GENEROUS SIZE fits most laptop computers. Space-saving profile.
- ERGONOMIC. Laptop tray adjusts to positive, neutral, and negative tilt for maximum ergonomic benefit.
- STOWS just 6 1/4" (15.9 cm) from the wall on an Ultra arm.
- · MOUNTS to most ICW mount configurations.
- AVAILABLE in options that mount to the wall, on a wall track, desk or pole.

\*All mounting arms attached to laptop trays in photos are optional.

For more information contact your ICW representative or talk to one of our customer service representatives at 1-800-558-4435.