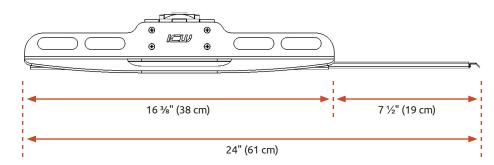

## FRONT VIEW WITH SLIDE-OUT MOUSE TRAY

ICWUSA.com, Inc. 1487 Kingsley Drive Medford, OR 97504 800-558-4435

| Load Capacity    | 30 lbs (13.6 kg)                       |
|------------------|----------------------------------------|
| Laptop Tray Size | 16 %" x 12" (41 x 30.5 cm) usable area |
| Stowed Depth     | 6 1/4" (15.9 cm) from wall             |
| Tray Swivel      | 180°                                   |
| Tray Tilt        | 90°                                    |
| Shipping Weight  | 9.3 lbs (tray only)                    |