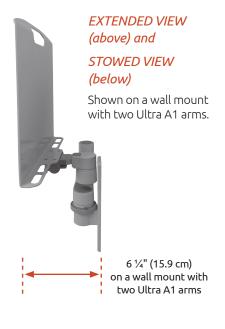

## **Stowable Laptop Tray**

- SLEEK DESIGN and sturdy construction. Engineered for years of reliable service.
- OPTIONAL SLIDING MOUSE TRAY (LUS mouse) can be pulled out to left or right side.
- GENEROUS SIZE fits most laptop computers. Space-saving profile.
- ERGONOMIC. Laptop tray adjusts to positive, neutral, and negative tilt for maximum ergonomic benefit.
- STOWS just 6 1/4" (15.9 cm) from the wall on an Ultra arm.
- · MOUNTS to most ICW mount configurations.
- AVAILABLE in options that mount to the wall, on a wall track, desk or pole.

| Load Capacity    | 30 lbs (13.6 kg)                       |
|------------------|----------------------------------------|
| Laptop Tray Size | 16 %" x 12" (41 x 30.5 cm) usable area |
| Stowed Depth     | 6 1/4" (15.9 cm) from wall             |
| Tray Swivel      | 180°                                   |
| Tray Tilt        | 90°                                    |
| Shipping Weight  | 9.3 lbs (tray only)                    |

\*All mounting arms attached to laptop trays in photos are optional.

For more information contact your ICW representative or talk to one of our customer service representatives at 1-800-558-4435.