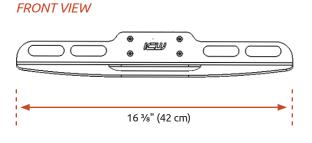

| Load Capacity    | 30 lbs (13.6 kg)                       |
|------------------|----------------------------------------|
| Laptop Tray Size | 16 %" x 12" (41 x 30.5 cm) usable area |
| Stowed Depth     | 6 1/4" (15.9 cm) from wall             |
| Tray Swivel      | 180°                                   |
| Tray Tilt        | 90°                                    |
| Shipping Weight  | 9.3 lbs (tray only)                    |

## (30.5 cm)