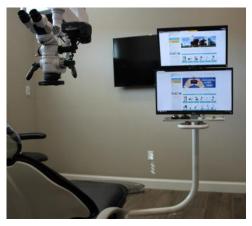

## **Dual Vertical Monitor Mounts**

The dual vertical monitor mount, as shown, is for a dental chair. ICW's engineering team worked closely with the customer to create a special custom bracket and monitor mount to hold the monitors vertically with a tray and handle.