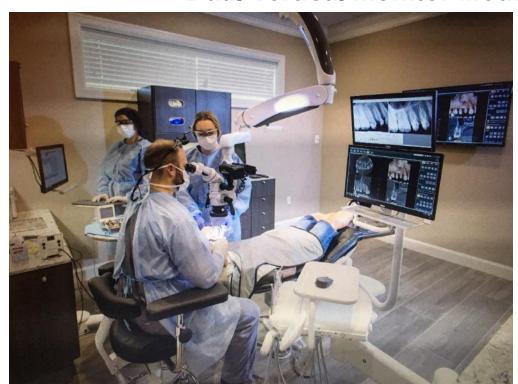

## **Dual Vertical Monitor Mounts**

The dual vertical monitor mount, as shown, is for a dental chair. ICW's engineering team worked closely with the customer to create a special custom bracket and monitor mount to hold the monitors vertically with a tray and handle.