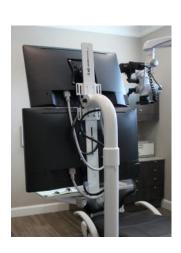

## **Dual Vertical Monitor Mounts**

The dual vertical monitor mount, as shown, is for a dental chair. ICW's engineering team worked closely with the customer to create a special custom bracket and monitor mount to hold the monitors vertically with a tray and handle.