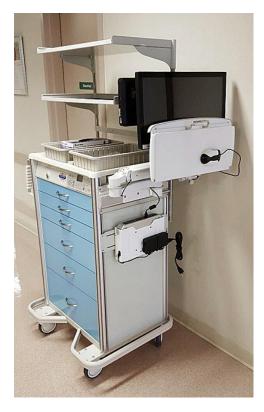

ICW mounts enhance Armstrong Healthcare Carts in a variety of ways.

For more information on ICW mounts, please email sales@ icwusa.com to speak to one of our product specialists.

## **Armstrong Carts**

Using ICW modular computer mounts, we have added complete computer, keyboard or laptop mounts on all sizes of Armstrong Carts.

Have an idea? Give us a call at 1-877-770-3154.

Explore our website www.icwhealthcare.com