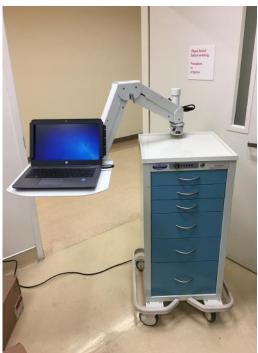

ICW mounts enhance Armstrong Healthcare Carts in a variety of ways.

For more information on ICW mounts, please email sales@ icwusa.com to speak to one of our product specialists.

## **Armstrong Carts**

Using ICW modular computer mounts, we have added complete computer, keyboard or laptop mounts on all sizes of Armstrong Carts.

Have an idea? Give us a call at 1-877-770-3154.

Explore our website www.icwhealthcare.com