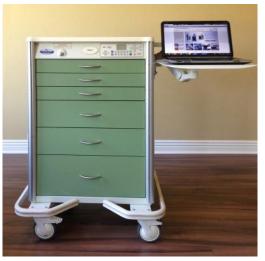

ICW mounts enhance Armstrong Healthcare Carts in a variety of ways.

For more information on ICW mounts, please email sales@ icwusa.com to speak to one of our product specialists.

## **Armstrong Carts**

Using ICW modular computer mounts, we have added complete computer, keyboard or laptop mounts on all sizes of Armstrong Carts.

Have an idea? Give us a call at 1-877-770-3154.

Explore our website www.icwhealthcare.com