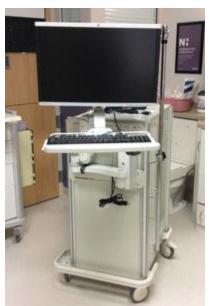

ICW mounts enhance Armstrong Healthcare Carts in a variety of ways.

For more information on ICW mounts, please email sales@ icwusa.com to speak to one of our product specialists.

## **Armstrong Carts**

Using ICW modular computer mounts, we have added complete computer, keyboard or laptop mounts on all sizes of Armstrong Carts.

Have an idea? Give us a call at 1-877-770-3154.

Explore our website www.icwhealthcare.com