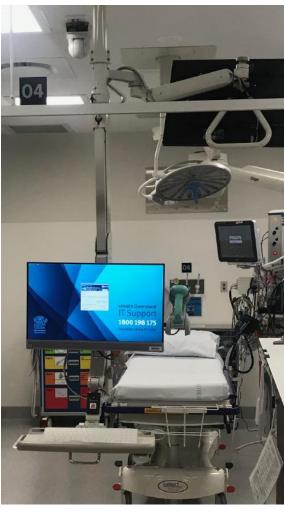

This is from a healthcare facility in Australia. They added a UL182BV with a Philips monitor by a pole clamp.

In addition to healthcare, this versatile mount can be seen in many areas such security, x-ray stations, airports, manufacturing, workstations, etc.