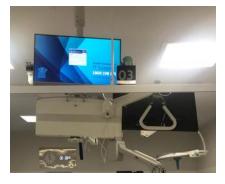

This is from a healthcare facility in Australia. They added a UL182BV with a Philips monitor by a pole clamp.

In addition to healthcare, this versatile mount can be seen in many areas such security, x-ray stations, airports, manufacturing, workstations, etc.