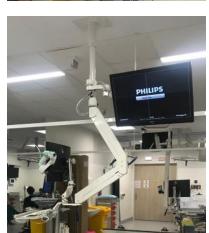

This is from a healthcare facility in Australia. They added a UL182BV with a Philips monitor by a pole clamp.

In addition to healthcare, this versatile mount can be seen in many areas such security, x-ray stations, airports, manufacturing, workstations, etc.