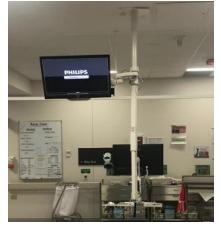

This is from a healthcare facility in Australia. They added a UL182BV with a Philips monitor by a pole clamp.

In addition to healthcare, this versatile mount can be seen in many areas such security, x-ray stations, airports, manufacturing, workstations, etc.