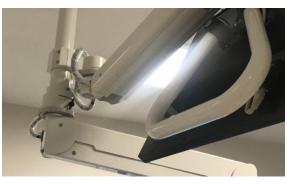

This is from a healthcare facility in Australia. They added a UL182BV with a Philips monitor by a pole clamp.

In addition to healthcare, this versatile mount can be seen in many areas such security, x-ray stations, airports, manufacturing, workstations, etc.