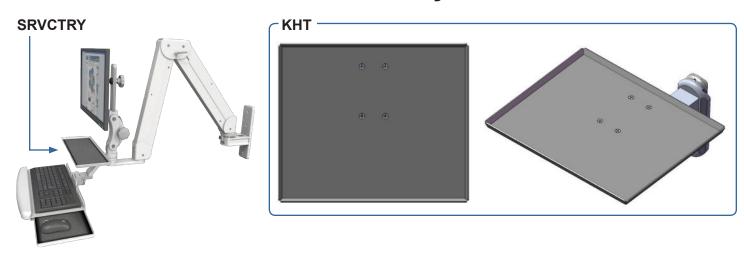

## **Service Trays**

ICW service trays can mount on all of ICW's mounting configurations. We have five different sizes of trays that can hold anything from pens to printers. Additionally, ICW can custom build trays for those looking for specific dimensions.

Our trays can be mounted to ICW mounts, wall tracks or directly to the wall. Most trays can swivel horizontally and flip up to stow out of the way. We also have keyboard work surfaces that double as tray mounts.

## **Available Service Tray Sizes:**

- TRY1611 (16.75" x 11.75")
- TRY1718 (17.6" x 18.3")
- SCANTRAY (6" x 8")
- SRVCTRY (16.2" x 5.7")
- KHT (10.2" x 12.2")

For more information on ICW solutions, please email sales@icwusa.com or call 1-800-558-4435 to speak to one of our product specialists.