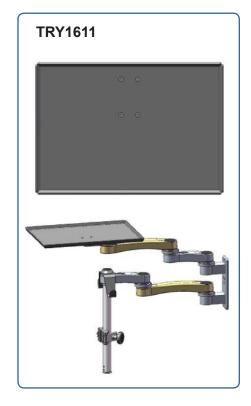

## **Service Trays**

ICW service trays can mount on all of ICW's mounting configurations. We have five different sizes of trays that can hold anything from pens to printers. Additionally, ICW can custom build trays for those looking for specific dimensions.

Our trays can be mounted to ICW mounts, wall tracks or directly to the wall. Most trays can swivel horizontally and flip up to stow out of the way. We also have keyboard work surfaces that double as tray mounts.

## **Available Service Tray Sizes:**

- TRY1611 (16.75" x 11.75")
- TRY1718 (17.6" x 18.3")
- SCANTRAY (6" x 8")
- SRVCTRY (16.2" x 5.7")
- KHT (10.2" x 12.2")

For more information on ICW solutions, please email sales@icwusa.com or call 1-800-558-4435 to speak to one of our product specialists.