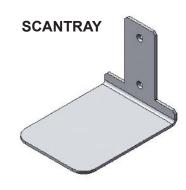

## **Service Trays**

ICW service trays can mount on all of ICW's mounting configurations. We have five different sizes of trays that can hold anything from pens to printers. Additionally, ICW can custom build trays for those looking for specific dimensions.

Our trays can be mounted to ICW mounts, wall tracks or directly to the wall. Most trays can swivel horizontally and flip up to stow out of the way. We also have keyboard work surfaces that double as tray mounts.

## **Available Service Tray Sizes:**

- TRY1611 (16.75" x 11.75")
- TRY1718 (17.6" x 18.3")
- SCANTRAY (6" x 8")
- SRVCTRY (16.2" x 5.7")
- KHT (10.2" x 12.2")

For more information on ICW solutions, please email sales@icwusa.com or call 1-800-558-4435 to speak to one of our product specialists.