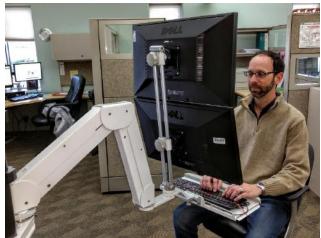

## **Dual Monitor Workstations**

ICWUSA.com, Inc. has a variety of options for dual monitor mounts.

This week's bulletin features a selection of dual monitor arrangements. These mounting options can be fixed on walls for low-profile mounts, horizontal mounts and articulating mounts for complete sit-stand versatility.

Monitor mounts can be with or without keyboards or work surfaces. ICW products are fully customizable. We have the largest selection of mounts in the world.

For more information on ICW solutions, please email <u>sales@icwusa.com</u> or call 1-800-558-4435 to speak to one of our product specialists.