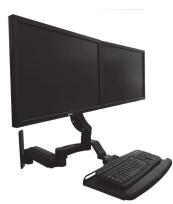

## **Dual Monitor Workstations**

ICWUSA.com, Inc. has a variety of options for dual monitor mounts.

This week's bulletin features a selection of dual monitor arrangements. These mounting options can be fixed on walls for low-profile mounts, horizontal mounts and articulating mounts for complete sit-stand versatility.

Monitor mounts can be with or without keyboards or work surfaces. ICW products are fully customizable. We have the largest selection of mounts in the world.

For more information on ICW solutions, please email <u>sales@icwusa.com</u> or call 1-800-558-4435 to speak to one of our product specialists.