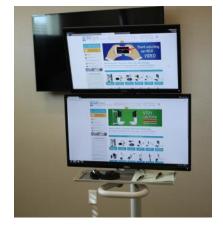

## **Dual Monitor Workstations**

ICWUSA.com, Inc. has a variety of options for dual monitor mounts.

This week's bulletin features a selection of dual monitor arrangements. These mounting options can be fixed on walls for low-profile mounts, horizontal mounts and articulating mounts for complete sit-stand versatility.

Monitor mounts can be with or without keyboards or work surfaces. ICW products are fully customizable. We have the largest selection of mounts in the world.

For more information on ICW solutions, please email <u>sales@icwusa.com</u> or call 1-800-558-4435 to speak to one of our product specialists.