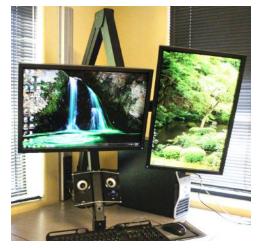

## **Dual Monitor Workstations**

ICWUSA.com, Inc. has a variety of options for dual monitor mounts.

This week's bulletin features a selection of dual monitor arrangements. These mounting options can be fixed on walls for low-profile mounts, horizontal mounts and articulating mounts for complete sit-stand versatility.

Monitor mounts can be with or without keyboards or work surfaces. ICW products are fully customizable. We have the largest selection of mounts in the world.

For more information on ICW solutions, please email <u>sales@icwusa.com</u> or call 1-800-558-4435 to speak to one of our product specialists.