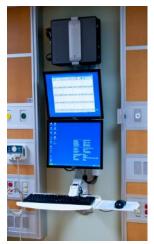

## **Dual Monitor Workstations**

ICWUSA.com, Inc. has a variety of options for dual monitor mounts.

This week's bulletin features a selection of dual monitor arrangements. These mounting options can be fixed on walls for low-profile mounts, horizontal mounts and articulating mounts for complete sit-stand versatility.

Monitor mounts can be with or without keyboards or work surfaces. ICW products are fully customizable. We have the largest selection of mounts in the world.

For more information on ICW solutions, please email <u>sales@icwusa.com</u> or call 1-800-558-4435 to speak to one of our product specialists.