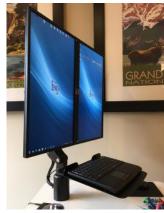

## **Dual Monitor Workstations**

ICWUSA.com, Inc. has a variety of options for dual monitor mounts.

This week's bulletin features a selection of dual monitor arrangements. These mounting options can be fixed on walls for low-profile mounts, horizontal mounts and articulating mounts for complete sit-stand versatility.

Monitor mounts can be with or without keyboards or work surfaces. ICW products are fully customizable. We have the largest selection of mounts in the world.

For more information on ICW solutions, please email <u>sales@icwusa.com</u> or call 1-800-558-4435 to speak to one of our product specialists.