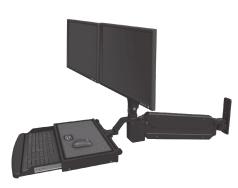

## **Dual Monitor Workstations**

ICWUSA.com, Inc. has a variety of options for dual monitor mounts.

This week's bulletin features a selection of dual monitor arrangements. These mounting options can be fixed on walls for low-profile mounts, horizontal mounts and articulating mounts for complete sit-stand versatility.

Monitor mounts can be with or without keyboards or work surfaces. ICW products are fully customizable. We have the largest selection of mounts in the world.

For more information on ICW solutions, please email <u>sales@icwusa.com</u> or call 1-800-558-4435 to speak to one of our product specialists.