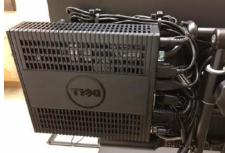

## **CPU Mounts**

ICW mounts small format computers where the user finds most convenient. One popular location is behind the monitor with a standard VESA mount.

Many users require a telephone or tablet near their workstation. ICW manufactured telephone brackets and tablet mounts accomplish this need.