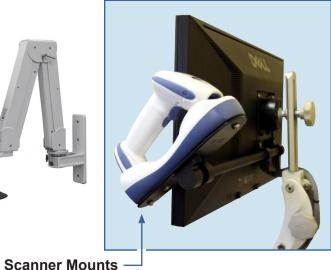

Scanner or tablet mounts can be mounted to the keyboard or monitor. These ICW manufactured mounts do not tip with the monitor or keyboard, so no matter the positioning or stowing, scanners remain upright. Mounts for all popular models — wired or wireless are available.

## **Telephone Bracket**

**Scanner Mount** 