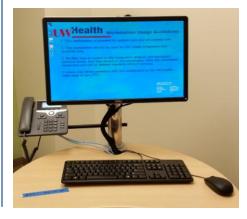

## **CPU Mounts**

ICW mounts small format computers where the user finds most convenient. One popular location is behind the monitor with a standard VESA mount.

Many users require a telephone or tablet near their workstation. ICW manufactured telephone brackets and tablet mounts accomplish this need.