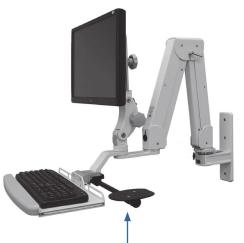

Scanner or tablet mounts can be mounted to the keyboard or monitor. These ICW manufactured mounts do not tip with the monitor or keyboard, so no matter the positioning or stowing, scanners remain upright. Mounts for all popular models — wired or wireless are available.