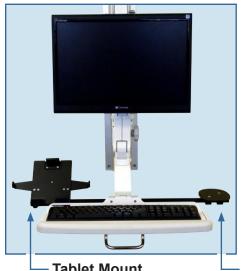

## Scanner, Small Format Computer, Tablet and Telephone Mounts

**Tablet Mount** 

ICWUSA.com, Inc., has a variety of scanner, small format computer, tablet and telephone bracket mounts.

This week's bulletin features a selection of bracket mounts that can attach to all ICW mounting solutions.

Scanner or tablet mounts can be mounted to the keyboard or monitor. These ICW manufactured mounts do not tip with the monitor or keyboard, so no matter the positioning or stowing, scanners remain upright. Mounts for all popular models — wired or wireless are available.