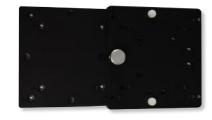

## **VESA Quick Connect (VQC) Plate**

The VQC is ideal for attaching monitors or all-in-one computers to all ICW VESA mounts, and can be oriented to release side-to-side or out from the top. It also works great as an interface between small form factor computers and ICW rail-type CPU mounts. Since the VQC includes 75mm and 100mm VESA patterns on both the component face and the mount face, it can also be used to adapt from 75mm to 100mm, and vice versa.

For added security, the quick release button incorporates a set screw lock requiring a hex wrench key for release.

For more information on ICW solutions, please email <u>sales@icwusa.com</u> or call 1-800-558-4435 to speak to one of our product specialists.