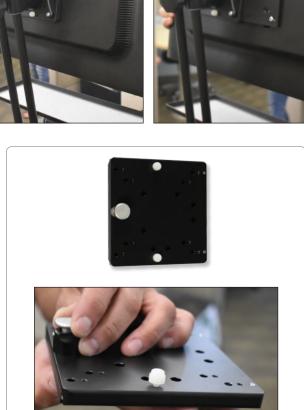

## **VESA Quick Connect (VQC) Plate**

The VQC is ideal for attaching monitors or all-in-one computers to all ICW VESA mounts, and can be oriented to release side-to-side or out from the top. It also works great as an interface between small form factor computers and ICW rail-type CPU mounts. Since the VQC includes 75mm and 100mm VESA patterns on both the component face and the mount face, it can also be used to adapt from 75mm to 100mm, and vice versa.

For added security, the quick release button incorporates a set screw lock requiring a hex wrench key for release.

For more information on ICW solutions, please email <u>sales@icwusa.com</u> or call 1-800-558-4435 to speak to one of our product specialists.