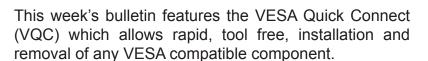

## **VESA Quick Connect (VQC) Plate**

The VQC is ideal for attaching monitors or all-in-one computers to all ICW VESA mounts, and can be oriented to release side-to-side or out from the top. It also works great as an interface between small form factor computers and ICW rail-type CPU mounts. Since the VQC includes 75mm and 100mm VESA patterns on both the component face and the mount face, it can also be used to adapt from 75mm to 100mm, and vice versa.

For added security, the quick release button incorporates a set screw lock requiring a hex wrench key for release.

For more information on ICW solutions, please email <u>sales@icwusa.com</u> or call 1-800-558-4435 to speak to one of our product specialists.