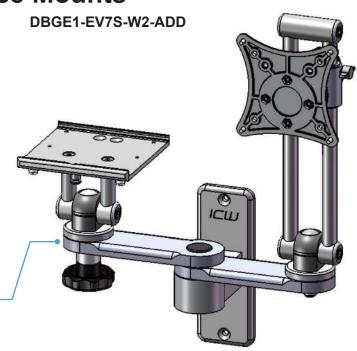

## **Dual Device Mounts**

Here is an interesting dual medical device mount on an Anesthesia machine we built for one of our healthcare customers.

On a single ear, we created two device mounts for units that can be mounted side by side.

This custom mount will soon be an addition to ICW's large selection of products.

For more information on ICW solutions, please email <u>sales@icwusa.com</u> or call 1-800-558-4435 to speak to one of our product specialists.