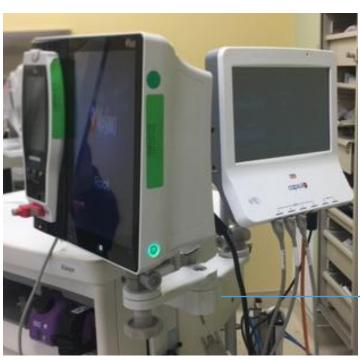

## **Dual Device Mounts**

Here is an interesting dual medical device mount on an Anesthesia machine we built for one of our healthcare customers.

On a single ear, we created two device mounts for units that can be mounted side by side.

This mount solution can be attached to anesthesia machines, carts, wall channels, poles, desk mounts and directly to the wall. Dual mounts can save space while minimizing the number of mounts required.