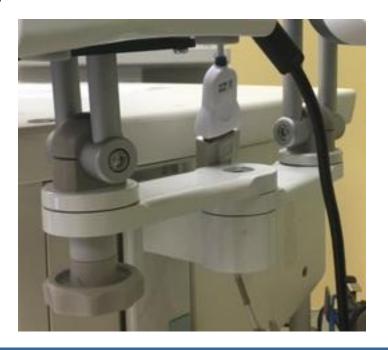

## **Dual Device Mounts**

Here is an interesting dual medical device mount on an Anesthesia machine we built for one of our healthcare customers.

On a single ear, we created two device mounts for units that can be mounted side by side.

This mount solution can be attached to anesthesia machines, carts, wall channels, poles, desk mounts and directly to the wall. Dual mounts can save space while minimizing the number of mounts required.