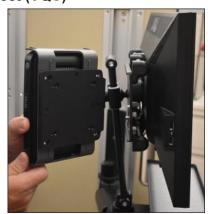

## VESA Quick Connect (VQC)

ICW offers a wide variety of computer mounts to fit all sizes and formats of CPUs. ICW products can mount any size of computer, from large format style servers to small form factor computers.

These ICW mounts can also be used for UPS surge protectors and power supply devices.

CPU mounts can be mounted anywhere from behind-the-monitor VESA plates to walls, poles, wall tracks, under counter or hidden in ceilings. The ICW mounting possibilities are endless.