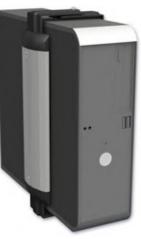

## **CPU Mounts**

MINIPC1212

## VESA Quick Connect (VQC)

ICW offers a wide variety of computer mounts to fit all sizes and formats of CPUs. ICW products can mount any size of computer, from large format style servers to small form factor computers.

These ICW mounts can also be used for UPS surge protectors and power supply devices.

CPU mounts can be mounted anywhere from behind-the-monitor VESA plates to walls, poles, wall tracks, under counter or hidden in ceilings. The ICW mounting possibilities are endless.