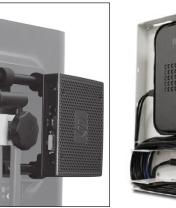

## VESA Quick Connect (VQC)

ICW offers a wide variety of computer mounts to fit all sizes and formats of CPUs. ICW products can mount any size of computer, from large format style servers to small form factor computers.

These ICW mounts can also be used for UPS surge protectors and power supply devices.

CPU mounts can be mounted anywhere from behind-the-monitor VESA plates to walls, poles, wall tracks, under counter or hidden in ceilings. The ICW mounting possibilities are endless.