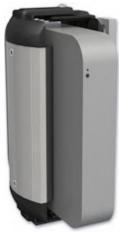

## VESA Quick Connect (VQC)

ICW offers a wide variety of computer mounts to fit all sizes and formats of CPUs. ICW products can mount any size of computer, from large format style servers to small form factor computers.

These ICW mounts can also be used for UPS surge protectors and power supply devices.

CPU mounts can be mounted anywhere from behind-the-monitor VESA plates to walls, poles, wall tracks, under counter or hidden in ceilings. The ICW mounting possibilities are endless.