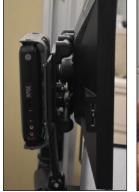

## **CPU Mounts**

MINIPC1212

## VESA Quick Connect (VQC)

ICW offers a wide variety of computer mounts to fit all sizes and formats of CPUs. ICW products can mount any size of computer, from large format style servers to small form factor computers.

These ICW mounts can also be used for UPS surge protectors and power supply devices.

CPU mounts can be mounted anywhere from behind-the-monitor VESA plates to walls, poles, wall tracks, under counter or hidden in ceilings. The ICW mounting possibilities are endless.