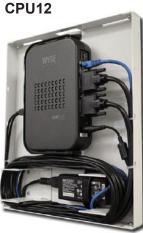

## **CPU Mounts**

MINIPC1212

## VESA Quick Connect (VQC)

ICW offers a wide variety of computer mounts to fit all sizes and formats of CPUs. ICW products can mount any size of computer, from large format style servers to small form factor computers.

These ICW mounts can also be used for UPS surge protectors and power supply devices.

CPU mounts can be mounted anywhere from behind-the-monitor VESA plates to walls, poles, wall tracks, under counter or hidden in ceilings. The ICW mounting possibilities are endless.