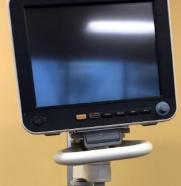

## **DBS Series Medical Device Mount Swivel**

The Medical Device Mount Swivel (DBS series) is designed to help the user achieve an additional angle of tilt in any direction needed.

This solution solves any tilt or angle viewing issues. It is especially effective with heavier devices that may drift or lean.

The DBS series is a close cousin to our popular EV65 and can mount on any Ultra arm mounting solution. It can be added at the time of ordering or as a replacement subassembly for your existing mount.

For more information on ICW solutions, please email <u>sales@icwusa.com</u> or call 1-800-558-4435 to speak to one of our product specialists.

BACK TILT 10°

SIDE TILT 5°

**DBS-GE1** as shown