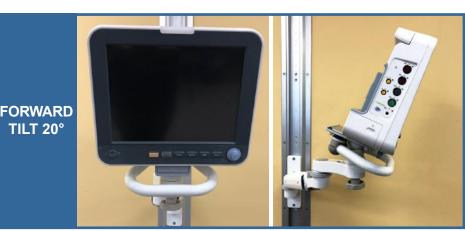

nd date. Past issues are available on our website: <a href="https://www.icwusa.com/product-bulletins/">www.icwusa.com/product-bulletins/</a>

## **DBS Series Medical Device Mount Swivel**



The Medical Device Mount Swivel (DBS series) is designed to help the user achieve an additional angle of tilt in any direction needed.

This solution solves any tilt or angle viewing issues. It is especially effective with heavier devices that may drift or lean.

The DBS series is a close cousin to our popular EV65 and can mount on any Ultra arm mounting solution. It can be added at the time of ordering or as a replacement subassembly for your existing mount.

For more information on ICW solutions, please email <u>sales@icwusa.com</u> or call 1-800-558-4435 to speak to one of our product specialists.



BACK TILT 10°



SIDE TILT 5°





**DBS-GE1** as shown