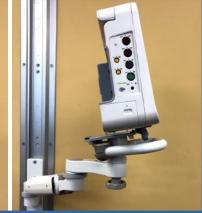

ues are available on our website: <a href="https://www.icwusa.com/product-bulletins/">www.icwusa.com/product-bulletins/</a>

## **DBS Series Medical Device Mount Swivel**



The Medical Device Mount Swivel (DBS series) is designed to help the user achieve an additional angle of tilt in any direction needed.

This solution solves any tilt or angle viewing issues. It is especially effective with heavier devices that may drift or lean.

The DBS series is a close cousin to our popular EV65 and can mount on any Ultra arm mounting solution. It can be added at the time of ordering or as a replacement subassembly for your existing mount.

For more information on ICW solutions, please email <u>sales@icwusa.com</u> or call 1-800-558-4435 to speak to one of our product specialists.



BACK TILT 10°



SIDE TILT 5°





**DBS-GE1** as shown