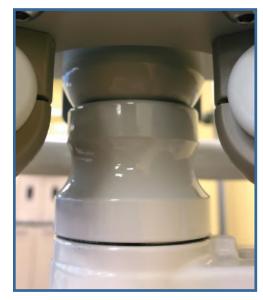

## **DBS Series Medical Device Mount Swivel**

The Medical Device Mount Swivel (DBS series) is designed to help the user achieve an additional angle of tilt in any direction needed.

This solution solves any tilt or angle viewing issues. It is especially effective with heavier devices that may drift or lean.

The DBS series is a close cousin to our popular EV65 and can mount on any Ultra arm mounting solution. It can be added at the time of ordering or as a replacement subassembly for your existing mount.

For more information on ICW solutions, please email <u>sales@icwusa.com</u> or call 1-800-558-4435 to speak to one of our product specialists.