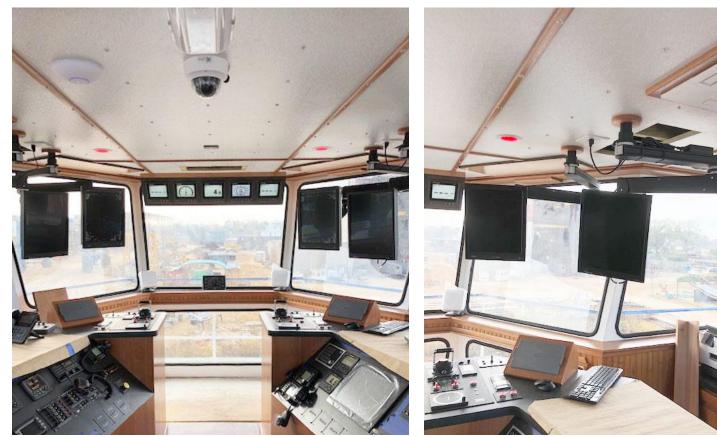

## Marine Radar Monitors Mounted to Titan Elite Ceiling Mounts

Photos courtesy of Rio Marine Electronics, Inc.

In addition to dental, healthcare and office settings, ICWUSA.com, Inc. mounts offer the versatility and durability to make them ideal in countless applications and industries in a myriad of environments.

Pictured above are two marine radar monitors and two electronic chart display monitors attached to Titan Elite Ceiling Mounts on a tug boat named the "Southern Towing Colonel" built by Rio Marine Electronics, Inc.