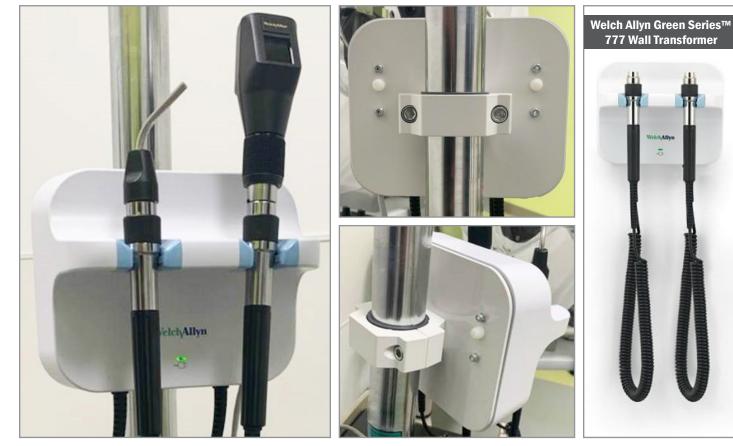

## Welch Allyn Green Series<sup>™</sup> 777 Wall Transformer Modified into Pole Mount

Coming up with innovative ways to use our customized mounting solutions to make your workspace work better for you is paramount at ICWUSA.

After one of the largest hospital networks in California failed to find an adequate solution for its mounting challenge through both the manufacturer and one of ICWUSA's largest competitors, the organization reached out to ICWUSA for a custom mount design featuring the Welch Allyn Green Series<sup>™</sup> 777 Wall Transformer.

The organization was looking for a pole-mounted solution instead of the traditional wall-mounted Welch Allyn Green Series<sup>™</sup> 777 for their Ophthalmology Department's diagnostic tools. Because Welch Allyn did not offer such a solution, the organization needed a little help with customization, and that's where ICWUSA came in.

ICWUSA is the only American-made mount provider that offers this level of customization, creativity and product quality that can be delivered in such a timely manner. This is how we give you the "ICW Advantage" and is what separates ICWUSA from everyone else.