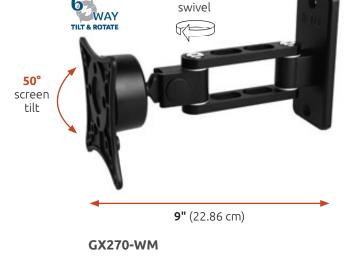

## Pivoting compact arm wall mount

- The Galaxy 270 compact ball joint mount has a pivot arm extension enabling your monitor to tilt and swivel.
- Reaches 9" (22.86 cm) from the wall when extended.
- Can also be mounted to a wall track.

### **Specifications**

Load capacity: 28 lbs (12.7 kg)
Distance from wall: 9" (22.86 cm)
Stowed profile: 4" (10 cm)
Arm swivel at mount: 180°

VESA interface: 75 mm and 100 mm

Load capacity: 28 lbs (12.7 kg)