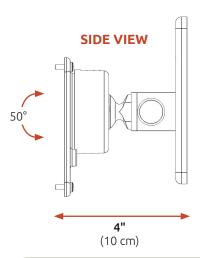

### **Specifications**

Load capacity: 28 lbs (12.7 kg) Distance from wall: 4" (10 cm) Arm swivel at mount: 180°

180°

GX170 screen swivel: 50° GX270 screen swivel: 180° Screen tilt: 50°

VESA interface: 75 mm and 100 mm GX170 Shipping Weight: 2 lbs (0.9 kg) GX270 Shipping Weight: 2.8 lbs (1.2 kg)

Need a custom solution? Contact your ICW Rep for more information.

## **Range of Motion and Dimensional Drawings**