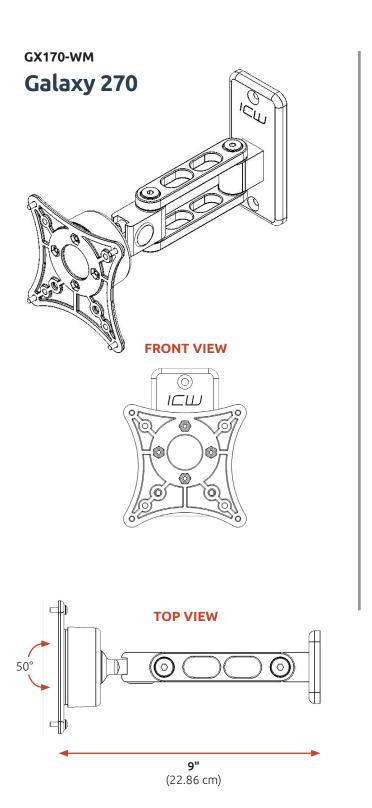

t: 180°



180°

### Galaxy 270

## Pivoting compact arm wall mount

- The Galaxy 270 compact ball joint mount has a pivot arm extension enabling your monitor to tilt and swivel.
- Reaches 9" (22.86 cm) from the wall when extended.
- Can also be mounted to a wall track.

### **Specifications**

Load capacity: 28 lbs (12.7 kg)
Distance from wall: 9" (22.86 cm)
Stowed profile: 4" (10 cm)
Arm swivel at mount: 180°

VESA interface: 75 mm and 100 mm



Load capacity: 28 lbs (12.7 kg)

GX170 screen swivel: 50° GX270 screen swivel: 180° Screen tilt: 50°

VESA interface: 75 mm and 100 mm GX170 Shipping Weight: 2 lbs (0.9 kg) GX270 Shipping Weight: 2.8 lbs (1.2 kg)



Need a custom solution? Contact your ICW Rep for more information.

### Color





## **Range of Motion and Dimensional Drawings**





### **FRONT VIEW**