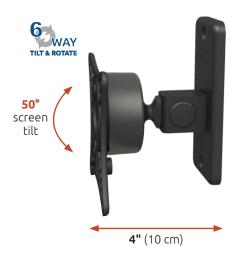

### Compact wall mount

- The Galaxy 170 compact ball joint mount hugs the wall while allowing your screen a small range of tilt and pivot.
- Extends just 4" (10 cm) from the wall.
- Can also be mounted on a wall track.

### **Specifications**

Load capacity: 28 lbs (12.7 kg) Distance from wall: 4" (10 cm) Arm swivel at mount: 180°

180°