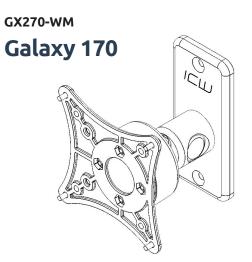

### Galaxy 270

## Pivoting compact arm wall mount

- The Galaxy 270 compact ball joint mount has a pivot arm extension enabling your monitor to tilt and swivel.
- Reaches 9" (22.86 cm) from the wall when extended.
- Can also be mounted to a wall track.